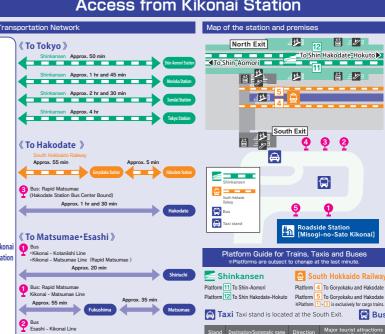

araki 🚾

Roadside Station

Higashide Liquor Store

Shiriuchi Banya Donan de's Ocuda Spirits

20 🔄 Roadside Station [Assabu]

21 Assabu Municipal Museum

Assabu

[Misogi-no-Sato Kikonai]

# Kikonai

## 23 An Roadside Station [Misogi-no-Sato Kikonai]

Find great products from all 9 localities! Besides the wonderful local products from all nine localities in southern Hokkaido you can find here, you will also find signature souvenirs of Hokkaido and the Seikan

## 24 Kanrin Maru and Cape Saraki





Millennium 🐪 Hokkaido

### Sightseeing Map for Nine Localities in the West of Southern Hokkaido

Kikonai • Shiriuchi • Fukushima • Matsumae Kaminokuni • Esashi • Okushiri • Otobe • Assabu

Shinkansen Association for Promoting the Practical Use of Kikonai Statio

## **Access from Kikonai Station**