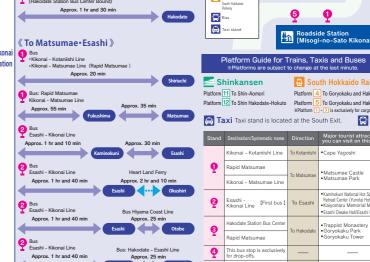

## 23 An Roadside Station [Misogi-no-Sato Kikonai]

Find great products from all 9 localities! Besides the wonderful local products from all nine localities in southern Hokkaido you can find here, you will also find signature souvenirs of Hokkaido and the Seikan

## **Access from Kikonai Station**