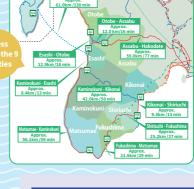

### Sightseeing Map for Nine Localities in the West of Southern Hokkaido

Kikonai • Shiriuchi • Fukushima • Matsumae Kaminokuni • Esashi • Okushiri • Otobe • Assabu

Shinkansen Association for Promoting the Practical Use of Kikonai Statio